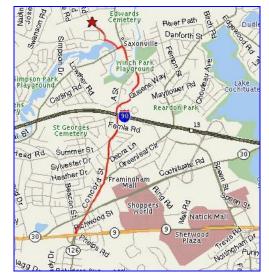

#### **Directions from Route 9 in Framingham**

- Take Route 126 North (Concord Street)
- Remain on Concord Street to 3rd set of lights about 1.5 miles and take 0
- a left onto Central Street then a quick right onto Water Street 0
  - Nicholas Road is on the right about 1/4 mile up Water Street
- The Venetian Tower is about 1/4 mile on the left. 0